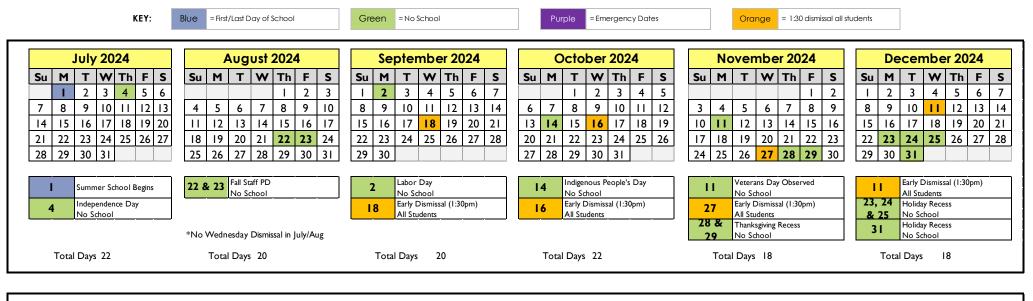

## 2024-2025 CALENDAR CREC RIVER STREET AUTISM PROGRAM @ BIRKEN

240 Day Option



| January 2025                                                                                                          | February 2025                                                                           | March 2025                                                   | April 2025                                                               | May 2025                                                                               | June 2025                                                                            |
|-----------------------------------------------------------------------------------------------------------------------|-----------------------------------------------------------------------------------------|-------------------------------------------------------------